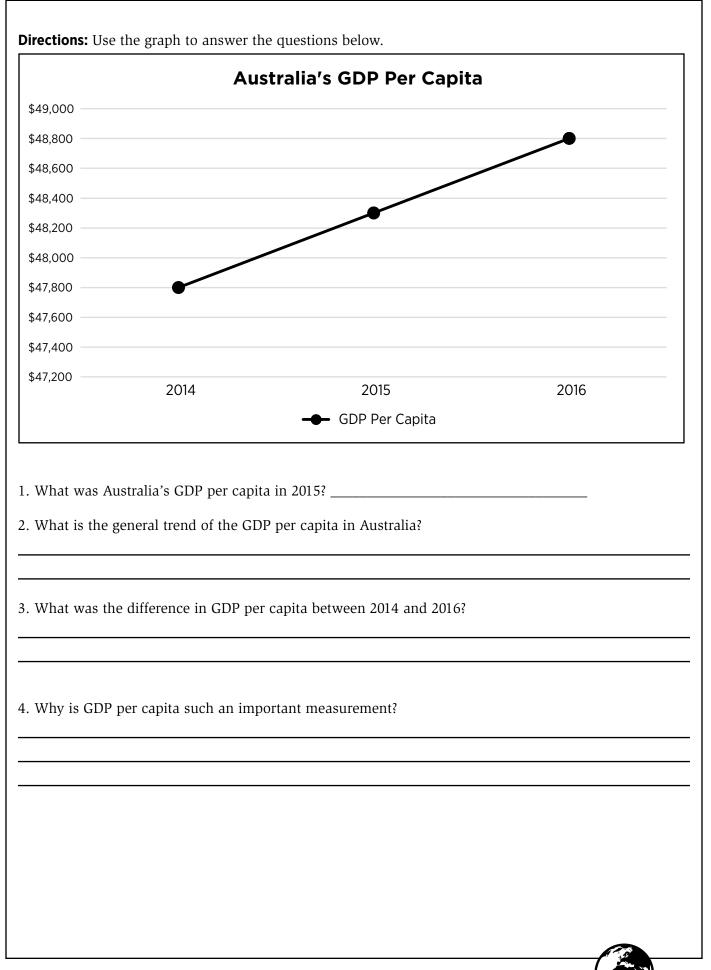

num | t tax on cars produce                                                    | e with North                 |
| Market Ec<br>Directions: Write | conomy e the term that be exchange 1. The Aust 2. The Aust Korea. 3. The Aust    | embargo<br>ralian government puts an import<br>ralian government joins other nat<br>ralian government limits the num | t tax on cars produce<br>ions to prohibit trade<br>ber of tractors impor | e with North                 |
| Market Ec                      | conomy e the term that be exchange 1. The Aust 2. The Aust Korea. 3. The Aust    | embargo<br>ralian government puts an import<br>ralian government joins other nat<br>ralian government limits the num | t tax on cars produce<br>ions to prohibit trade<br>ber of tractors impor | e with North<br>ted from the |