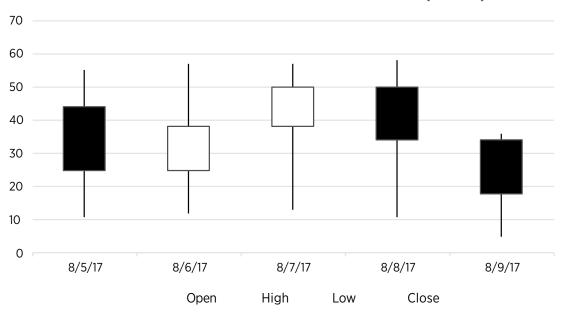

### **Clairmont Robotics Stock Values (CRSC)**

**Chart Explanation:** The thin, vertical lines represent (high and low) the range in the value of the stock that day. The dark rectangles represent days when the stock fell and the stock's opening and closing value. The white rectangles represent days when the stock rose and the stock's opening and closing value.

#### Sample Problems:

- S1. On 8/7, mid-week, the stock value *increased*, opening at nearly \$38.00 and closing at \$50.00.
- S2. On 8/7, mid-week, the stock ranged from a low of \$11.00 to a high of \$58.00.
- 1. On 8/5, the first day, the stock value \_\_\_\_\_\_, opening at \_\_\_\_\_ and closing at
- 2. On 8/6, the next day, the stock value  $\_\_\_$ , opening at  $\_\_\_$  and closing at
- 3. On 8/8, the fourth day, the stock ranged from a low of \_\_\_\_\_\_ to a high of \_\_\_\_\_.
- 4. Overall from 8/5 until the closing at 8/9, the value of the stock \_\_\_\_\_\_\_; from an opening value of \_\_\_\_\_\_ on 8/5 and closing the week at \_\_\_\_\_\_ on 8/9. Continued on next page.