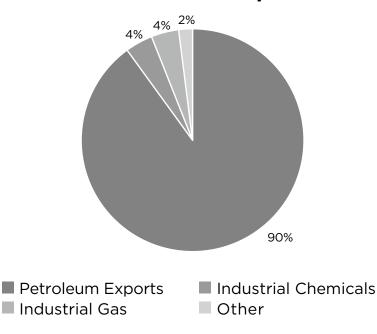

## **Saudi Arabian Exports**

- 1. What does the pie chart display about the exports of Saudi Arabia?
- 2. What percentage of exports are petroleum related?
- 3. Besides petroleum, what else does Saudi Arabia export?
- 4. Why is this chart an example of the need for diversification in Saudi Arabia's economy?