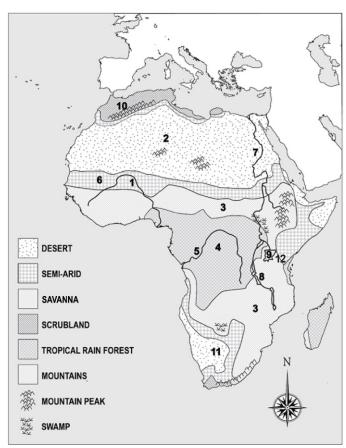

## **Section 1: Major Landforms of Africa**

**Directions:** Use the map below to match the correct region to the number. Write the region on the line provided.

Atlas Mountains Sahel

Lake Victoria

Congo River Sahara Kalahari Desert Nile River rain forests savanna Mt. Kilimanjaro Great Rift Valley Niger River

1. \_\_\_\_\_

2. \_\_\_\_\_

3. \_\_\_\_\_

4. \_\_\_\_\_

5. \_\_\_\_\_

6

7. \_\_\_\_\_

8. \_\_\_\_\_

9

10

\_\_\_\_\_

11. \_\_\_\_\_

12. \_\_\_\_\_

**Directions:** Write a thesis sentence that summarizes the size and geographical features of Africa.

Continued on next page.

80